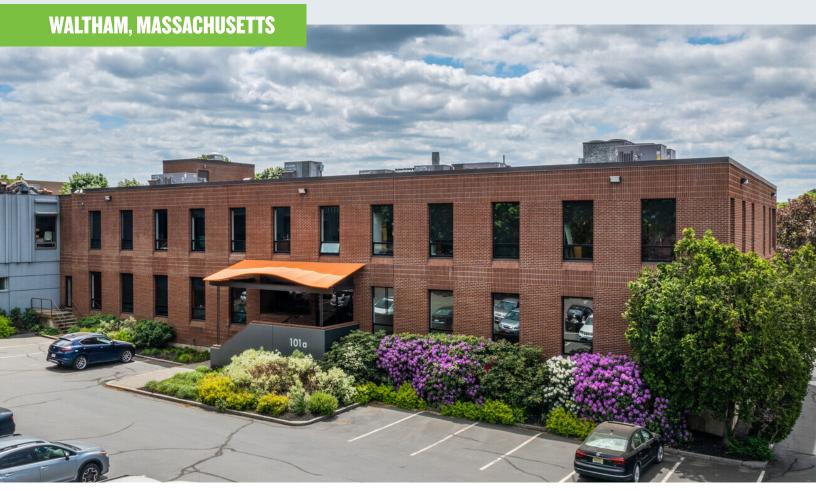

## **101A FIRST AVENUE**

## **PROPERTY HIGHLIGHTS**

- Office/R&D building totaling 28,965 SF situated in the heart of Waltham.
- Directly adjacent to the Winter Street Interchange of Route 128 with convenient access to Route 2 and the Massachusetts Turnpike.
- Direct loading dock access.
- Close proximity to a variety of restaurants, retail and hotel services.