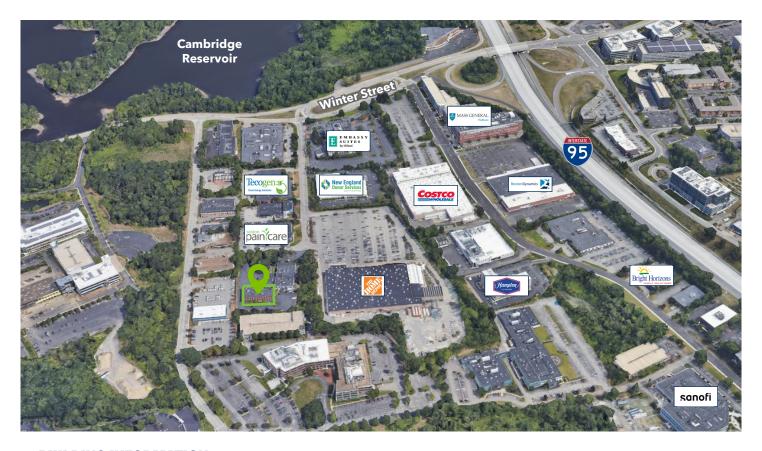

## **PROPERTY HIGHLIGHTS**

- Office/R&D building totaling 28,965 SF situated in the heart of Waltham.
- Directly adjacent to the Winter Street Interchange of Route 128 with convenient access to Route 2 and the Massachusetts Turnpike.
- Direct loading dock access.
- Close proximity to a variety of restaurants, retail and hotel services.