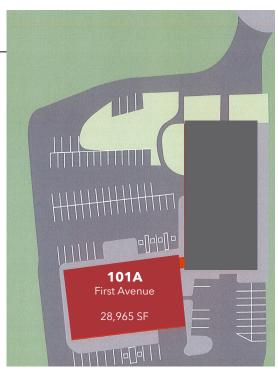

## **101A FIRST AVENUE**

## **PROPERTY HIGHLIGHTS**

- Office/R&D building totaling 28,965 SF situated in the heart of Waltham.
- Directly adjacent to the Winter Street Interchange of Route 128 with convenient access to Route 2 and the Massachusetts Turnpike.
- Direct loading dock access.
- Close proximity to a variety of restaurants, retail and hotel services.

## **BUILDING INFORMATION**

| Building Size  | 28,965 SF                                                                                                               |
|----------------|-------------------------------------------------------------------------------------------------------------------------|
| Property Type  | Office/R&D                                                                                                              |
| Floors         | 2-3                                                                                                                     |
| Parking        | 2.52 spaces / 1,000 SF                                                                                                  |
| Ceiling Height | 12'-6" to deck                                                                                                          |
| HVAC Systems   | Heated and cooled by rooftop-mounted, gas-fired; HVAC units.<br>9 units in total varying in tonnage from 3.5 - 8.5 tons |
| Loading Dock   | One, truck height dock                                                                                                  |
| Electrical     | 2,800-Amp, three-phase, four wire, 120/208-Volt mains                                                                   |
| Elevators      | One, 2,500-pound capacity, hydraulic elevator                                                                           |
| Sprinklers     | The fire and life safety systems include a multiple zone, fire alarm control panel                                      |
| Water & Sewer  | The City of Waltham                                                                                                     |
| Electricity    | NSTAR                                                                                                                   |
| Natural Gas    | National Grid                                                                                                           |
| Local Phone    | Comcast & Verizon                                                                                                       |