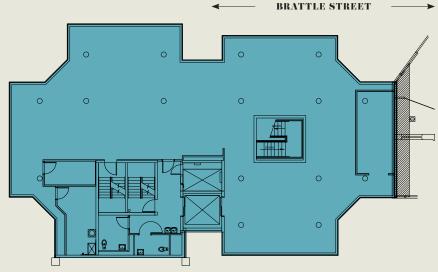

# BRATILE CAMBRIDGE

3,500 - 13,164 SF
RETAIL SPACE AVAILABLE
IMMEDIATELY

### Access & Neighborhood



## BRATTLE

3,500 - 13,164 SF Available Immediately | Move-In Condition



Located in the Heart of Harvard Square



Multiple Signage Opportunities



Story Street Loading Dock



Direct Access to MBTA Red Line (Harvard Square), Bus Routes & Commuter Rail



Surrounded by World-Renowned Institutions, Shopping, Dining, Culture & Historical Destinations











#### **Availability** 13,164 Total SF







#### Second Floor | 4,642 SF

#### **Matt Curtin**

matt.curtin@nmrk.com 617-548-4639

#### **Greg Covey**

greg.covey@nmrk.com 617-863-8459

#### **Alden Bush**

alden.bush@nmrk.com 617-863-8419

#### Michael B. Wilcox

mbw@bulfinch.com 781-707-4182



Lower Level | 1,306 SF





**Bulfinch**