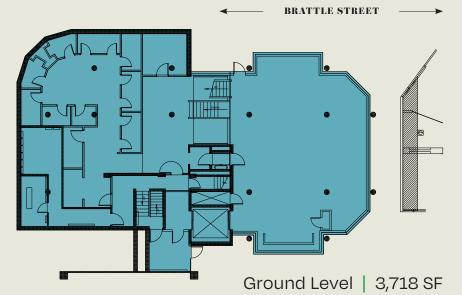

# BRATILE CAMBRIDGE

3,500 - 13,164 SF
RETAIL SPACE AVAILABLE
IMMEDIATELY

### Access & Neighborhood



## BRATTLE

3,500 - 13,164 SF Available Immediately | Move-In Condition



Located in the Heart of Harvard Square



Multiple Signage Opportunities



Story Street Loading Dock



Direct Access to MBTA Red Line (Harvard Square), Bus Routes & Commuter Rail



Surrounded by World-Renowned Institutions, Shopping, Dining, Culture & Historical Destinations











#### **Availability** 13,164 Total SF







#### Second Floor | 4,642 SF

#### **Matt Curtin**

matt.curtin@nmrk.com 617-548-4639

#### **Greg Covey**

greg.covey@nmrk.com 617-863-8459

#### **Alden Bush**

alden.bush@nmrk.com 617-863-8419

#### Michael B. Wilcox

mbw@bulfinch.com 781-707-4182



Lower Level | 1,306 SF





**Bulfinch**