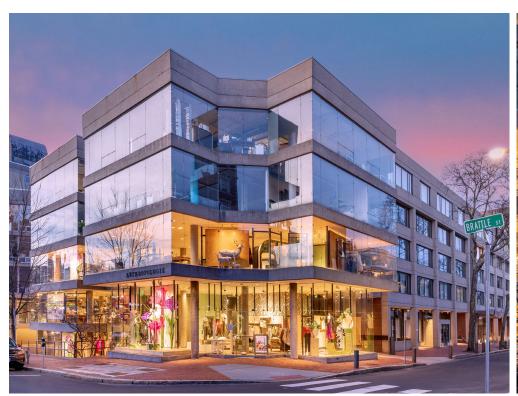

## BRATTLE

3,500 - 13,164 SF Available Immediately | Move-In Condition

Located in the Heart of Harvard Square

Multiple Signage Opportunities

Story Street Loading Dock

Direct Access to MBTA Red Line (Harvard Square), Bus Routes & Commuter Rail

Surrounded by World-Renowned Institutions, Shopping, Dining, Culture & Historical Destinations