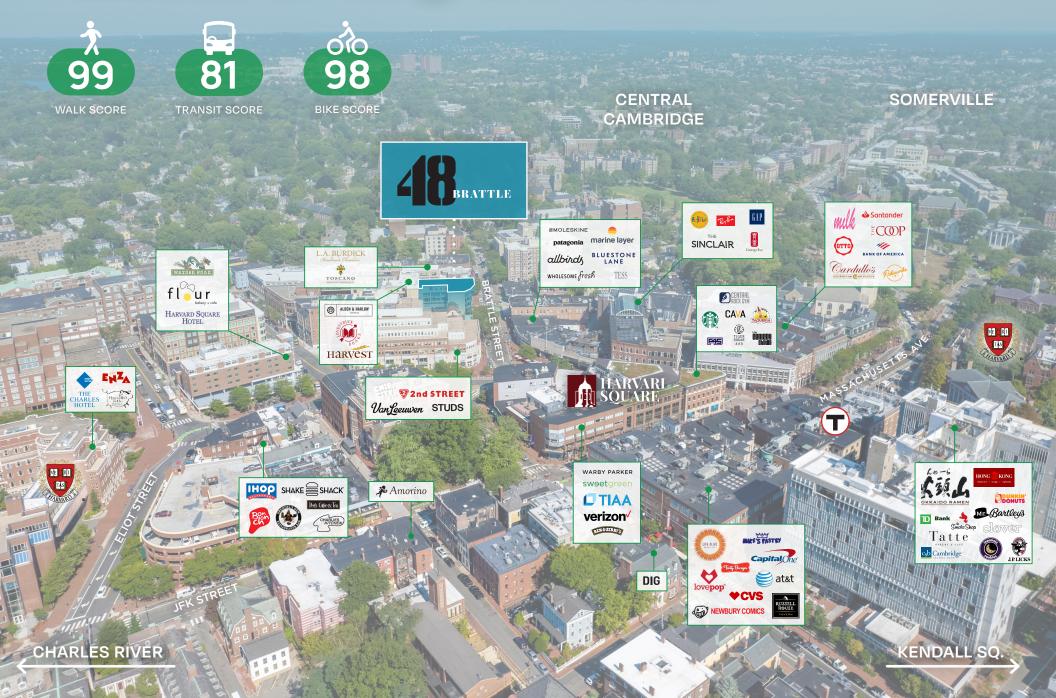

# BRATILE CAMBRIDGE

3,500 - 13,164 SF
RETAIL SPACE AVAILABLE
IMMEDIATELY

### Access & Neighborhood

## BRATTLE

3,500 - 13,164 SF Available Immediately | Move-In Condition

Located in the Heart of Harvard Square

Multiple Signage Opportunities

Story Street Loading Dock

Direct Access to MBTA Red Line (Harvard Square), Bus Routes & Commuter Rail

Surrounded by World-Renowned Institutions, Shopping, Dining, Culture & Historical Destinations