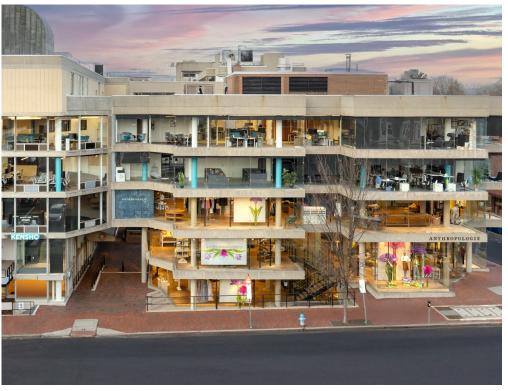

# BRATILE CAMBRIDGE

3,500 - 13,164 SF
RETAIL SPACE AVAILABLE
IMMEDIATELY

## BRATTLE

3,500 - 13,164 SF Available Immediately | Move-In Condition

Located in the Heart of Harvard Square

Multiple Signage Opportunities

Story Street Loading Dock

Direct Access to MBTA Red Line (Harvard Square), Bus Routes & Commuter Rail

Surrounded by World-Renowned Institutions, Shopping, Dining, Culture & Historical Destinations