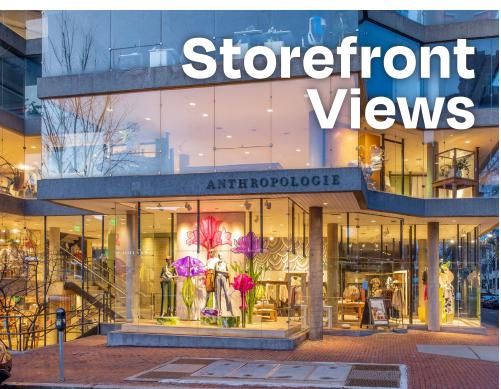

## BRATTLE

3,500 - 13,164 SF Available Immediately | Move-In Condition

Located in the Heart of Harvard Square

Multiple Signage Opportunities

Story Street Loading Dock

Direct Access to MBTA Red Line (Harvard Square), Bus Routes & Commuter Rail

Surrounded by World-Renowned Institutions, Shopping, Dining, Culture & Historical Destinations