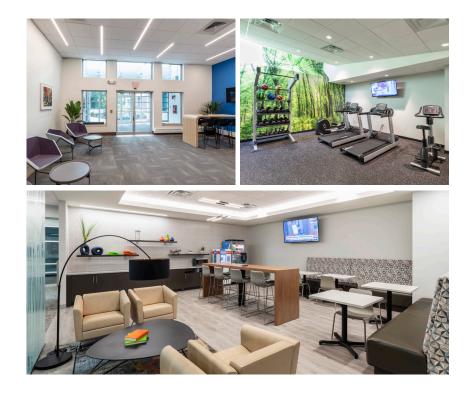

### **PROPERTY HIGHLIGHTS**

- Ground floor space available with potential for exclusive loading dock
- Easy access to I-95/Route 128
- Close proximity to Charles River/Cutler Lake Reservation with numerous walking trails
- Surrounded by numerous retail, restaurants, banks, childcare and hotels
- Prime N-Squared Innovation District location
- Fitness Room with shower/lockers
- Common break area

Easily Accessible

Onsite Fitness Center

Amenity-rich location