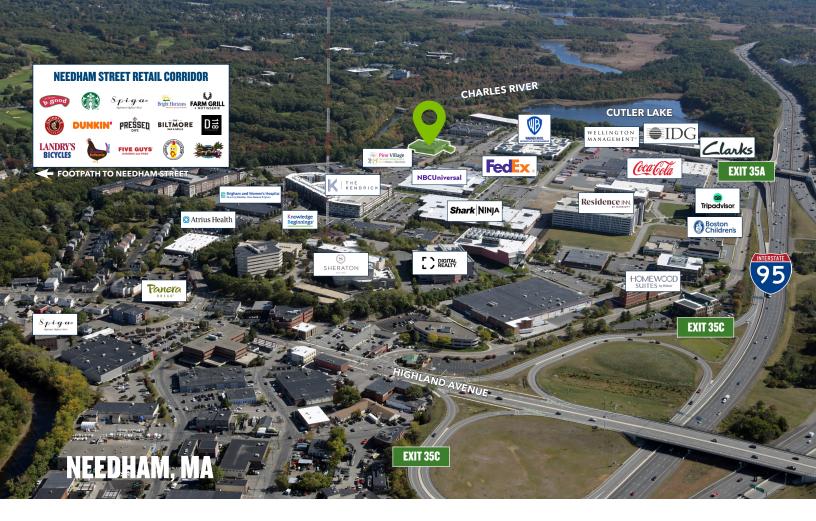

### **PROPERTY HIGHLIGHTS**

- Ground floor space available with potential for exclusive loading dock
- Easy access to I-95/Route 128
- Close proximity to Charles River/Cutler Lake Reservation with numerous walking trails
- Surrounded by numerous retail, restaurants, banks, childcare and hotels
- Prime N-Squared Innovation District location
- Fitness Room with shower/lockers
- Common break area

#### **BUILDING INFORMATION**

- Building Size: 80,710 SF
- Property Type: Lab/Office/R&D
- **Stories:** 2
- **Renovated:** 2018
- Parking: 3.07/1,000 SF
- Loading: 1 dock door with 3 overhead doors
- Deck Height: 14.5 ft
- **Joists:** 13 ft
- Land: 3.6 Acres
- Tel/Data/Fiber: Comcast & Verizon
- **Electrical:** 277/480 three phase, four wire 3000A